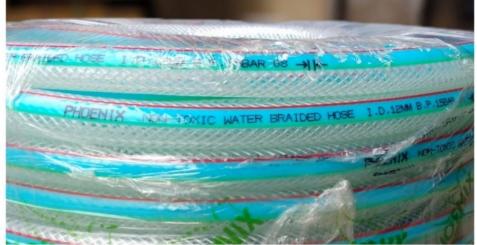

**PHOENIX Non-Toxic PVC Fibre Reinforced Garden Hose** is made from good quality compound PVC materials and high tensile polyester thread, this hose is light, flexible, elastic, portable with excellent adaptability and low coefficient of swell.

## **PHWB**

| Item Code | ID   | ID   | W.P        | B.P        | Std Length | Price   |
|-----------|------|------|------------|------------|------------|---------|
|           | inch | mm   | bar @ 23°C | bar @ 23°C | mtr        | Per Mtr |
| PHWB-12   | 1/2" | 12   | 6          | 18         | 30         | 60      |
| PHWB-15   | 5/8" | 15.5 | 5          | 15         | 30         | 80      |