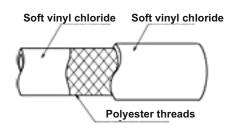

**PHOENIX Non-Toxic PVC Fibre Reinforced Garden Hose** is made from good quality compound PVC materials and high tensile polyester thread, this hose is light, flexible, elastic, portable with excellent adaptability and low coefficient of swell.